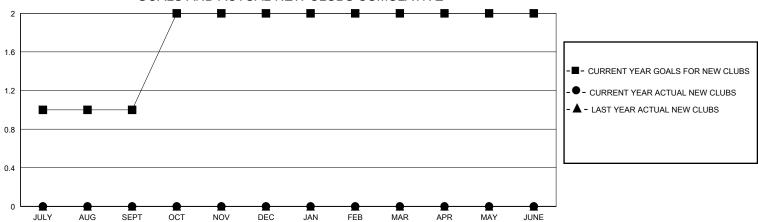

| GM        | $\Gamma \cap \Lambda$ |
|-----------|-----------------------|
| UNIVI     | I LA                  |
| • • • • • |                       |

|                       | Club          | s         |               |               | Men                    | nbers                   |                                                    |
|-----------------------|---------------|-----------|---------------|---------------|------------------------|-------------------------|----------------------------------------------------|
| RESULTS FOR 2019-2020 |               |           |               | RESULTS F     | OR 2019-2020           |                         |                                                    |
| QUARTER               | NEW CLUB GOAL | NEW CLUBS | DROPPED CLUBS | QUARTER MEME  | BER GROWTH NET<br>GOAL | MEMBER GROWTH<br>ACTUAL | DROPPED<br>MEMBERS ACTUAL<br>(including transfers) |
| JULY/AUG/SEPT         | 1             | 0         | 0             | JULY/AUG/SEPT | 45                     | 19                      | 58                                                 |
| OCT/NOV/DEC           | 1             | 0         | 0             | OCT/NOV/DEC   | 45                     | 50                      | 57                                                 |
| JAN/FEB/MAR           | 0             | 0         | 0             | JAN/FEB/MAR   | 45                     | 34                      | 54                                                 |
| APR/MAY/JUNE          | 0             | 0         | 0             | APR/MAY/JUNE  | 45                     | 8                       | 28                                                 |