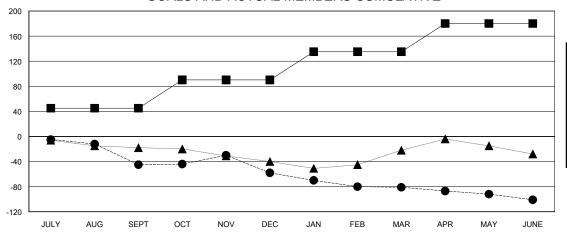

| GM        | $\Gamma \cap \Lambda$ |
|-----------|-----------------------|
| UNIVI     | I LA                  |
| • • • • • |                       |

|                       | Club          | s         |               |               | Men                    | nbers                   |                                                    |
|-----------------------|---------------|-----------|---------------|---------------|------------------------|-------------------------|----------------------------------------------------|
| RESULTS FOR 2019-2020 |               |           |               | RESULTS F     | OR 2019-2020           |                         |                                                    |
| QUARTER               | NEW CLUB GOAL | NEW CLUBS | DROPPED CLUBS | QUARTER MEME  | BER GROWTH NET<br>GOAL | MEMBER GROWTH<br>ACTUAL | DROPPED<br>MEMBERS ACTUAL<br>(including transfers) |
| JULY/AUG/SEPT         | 1             | 0         | 0             | JULY/AUG/SEPT | 45                     | 19                      | 58                                                 |
| OCT/NOV/DEC           | 1             | 0         | 0             | OCT/NOV/DEC   | 45                     | 50                      | 57                                                 |
| JAN/FEB/MAR           | 0             | 0         | 0             | JAN/FEB/MAR   | 45                     | 34                      | 54                                                 |
| APR/MAY/JUNE          | 0             | 0         | 0             | APR/MAY/JUNE  | 45                     | 8                       | 28                                                 |

## GOALS AND ACTUAL MEMBERS CUMULATIVE

| - 🔳 - | MEMBER GROWTH NET GOAL |  |
|-------|------------------------|--|
|       |                        |  |

- MEMBER GROWTH ACTUAL

- LAST YEAR MEMBERSHIP ACTUAL